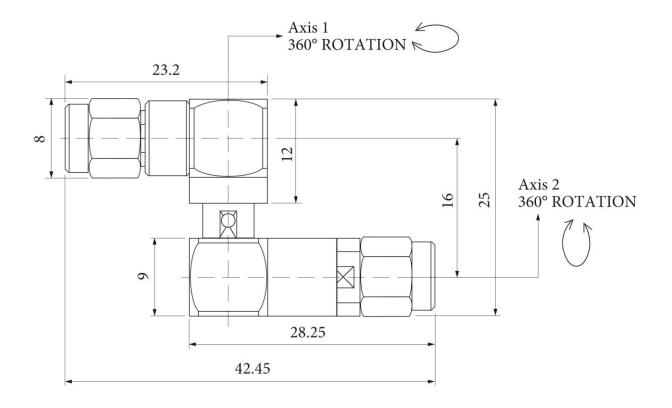

| Specifications                 |                          |                                    |                     |
|--------------------------------|--------------------------|------------------------------------|---------------------|
| Interface Type                 | SMA – SMA M (50 ohms)    | Phase WOW (Degrees Max.)           | 0.3°                |
| Frequency Range                | 0 to 3 GHz               | Insertion Loss, Max.               | 0.2                 |
| VSWR, Max.                     | 1.15                     | Insertion Loss WOW, Max.           | 0.02                |
| VSWR WOW, Max.                 | 0.02                     | Marking                            | Adhesive Label      |
| Insulator Material             | PTFE / Teflon            | IP Protect