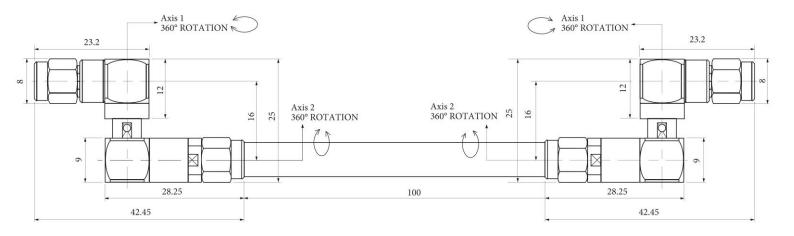

| Specifications                 |                          |                                 |                     |
|--------------------------------|--------------------------|---------------------------------|---------------------|
| Interface Type                 | SMA – SMA M (50 ohms)    | Phase WOW (Degrees Max.)        | 0.5°                |
| Frequency Range                | 0 to 6 GHz               | Insertion Loss, Max.            | 0.4                 |
| VSWR, Max.                     | 1.3                      | Insertion Loss WOW, Max.        | 0.03                |
| VSWR WOW, Max.                 | 0.03                     | Marking                         | Adhesive Label      |
| Insulator Material             | PTFE / Teflon            | IP Protection Level