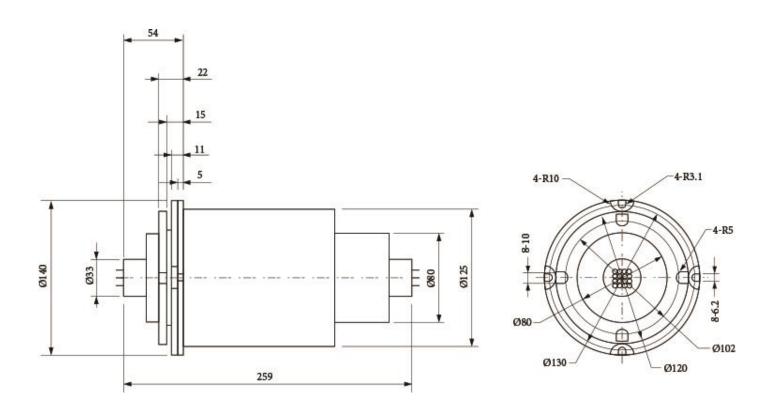

2-4 Core Series rotary connector





5-8 Core Series rotary connector







9-12 Core Series rotary connector



13-24 Core Series rotary connector



| Specifications     |                                                  |                               |                                                             |
|--------------------|--------------------------------------------------|-------------------------------|-------------------------------------------------------------|
| Wavelength Range   | 1310/1550 nm (Single)<br>850/1300 nm (Multimode) | Working Temperature           | -45 to 65 °C                                                |
| Insertion Loss     | ≤ 4 dB (Single)<br>≤ 3 dB ( Multimode )          | Storage Temperature           | -50 to 70 °C                                                |
| Insertion Loss WOW | ≤ 1.5 dB (Single)<br>≤ 1 dB ( Multimode )        | Vibration