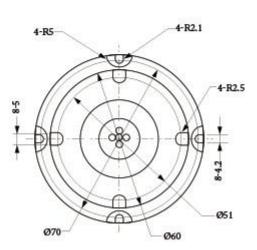

2-4 Core Series rotary connector

5-8 Core Series rotary connector

9-12 Core Series rotary connector

13-24 Core Series rotary connector

| Specifications     |                                                  |                               |                                                             |
|--------------------|--------------------------------------------------|-------------------------------|-------------------------------------------------------------|
| Wavelength Range   | 1310/1550 nm (Single)<br>850/1300 nm (Multimode) | Working Temperature           | -45 to 65 °C                                                |
| Insertion Loss     | ≤ 4 dB (Single)<br>≤ 3 dB ( Multimode )          | Storage Temperature           | -50 to 70 °C                                                |
| Insertion Loss WOW | ≤ 1.5 dB (Single)<br>≤ 1 dB ( Multimode )        | Vibration                     | 10-55 Hz, Amplitude 0.75 mm<br>55-500 Hz, Acceleration 10 g |
| Return Loss        | ≥45 dB (PC);≥55 dB (APC) (Single)                | Encapsulation                 | Ø3 Optical Output                                           |
| Maximum Speed      | 100 rpm                                          | Housing Material              | Stainless Steel                                             |
| Pulling Strength   | 10 N                                             | Connector Types               | FC/SC/ST/or Others                                          |
| Start Up Torque    | < 10 Ncm                                         | Dimensions                    | Ø3 mm                                                       |
| Impact             | 50 g/11 ms                                       | Weight                        | 0.055 kg                                                    |
| Life Time          | 5 Million Revolutions                            | Operation IP Protection Level | IP65                                                        |