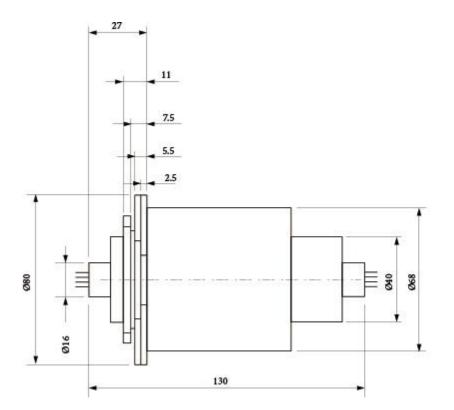

2-4 Core Series rotary connector

5-8 Core Series rotary connector

9-12 Core Series rotary connector

13-24 Core Series rotary connector

| Specifications     |                                                  |                               |                                                             |
|--------------------|--------------------------------------------------|-------------------------------|-------------------------------------------------------------|
| Wavelength Range   | 1310/1550 nm (Single)<br>850/1300 nm (Multimode) | Working Temperature           | -45 to 65 °C                                                |
| Insertion Loss     | ≤ 4 dB (Single)<br>≤ 3 dB ( Multimode )          | Storage Temperature           | -50 to 70 °C                                                |
| Insertion Loss WOW | ≤ 1.5 dB (Single)<br>≤ 1 dB ( Multimode )        | Vibration                     | 10-55 Hz, Amplitude 0.75 mm<br>55-500 Hz, Acceleration 10 g |
| Return Loss        | ≥45 dB (PC);≥55 dB (APC) (Single)                | Encapsulation                 | Ø3 Optical Output                                           |
| Maximum Speed      | 100 rpm                                          | Housing Material              | Stainless Steel                                             |
| Pulling Strength   | 10 N                                             | Connector Types               | FC/SC/ST/or Others                                          |
| Start Up Torque    | < 10 Ncm                                         | Dimensions                    | Ø3 mm                                                       |
| Impact             | 50 g/11 ms                                       | Weight                        | 0.055 kg                                                    |
| Life Time          | 5 Million Revolutions                            | Operation IP Protection Level | IP65                                                        |