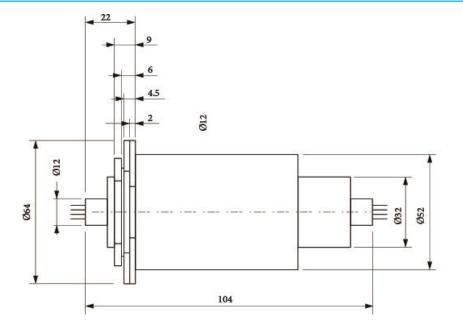

2-4 Core Series rotary connector

5-8 Core Series rotary connector

9-12 Core Series rotary connector

13-24 Core Series rotary connector

| Specifications     |                                                  |                               |                                                             |
|--------------------|--------------------------------------------------|-------------------------------|-------------------------------------------------------------|
| Wavelength Range   | 1310/1550 nm (Single)<br>850/1300 nm (Multimode) | Working Temperature           | -45 to 65 °C                                                |
| Insertion Loss     | ≤ 4 dB (Single)<br>≤ 3 dB ( Multimode )          | Storage Temperature           | -50 to 70 °C                                                |
| Insertion Loss WOW | ≤ 1.5 dB (Single)<br>≤ 1 dB ( Multimode )        | Vibration                     | 10-55 Hz, Amplitude 0.75 mm<br>55-500 Hz, Acceleration 10 g |
| Return Loss        | ≥45 dB (PC);≥55 dB (APC) (Single)                | Encapsulation                 | Ø3 Optical Output                                           |
| Maximum Speed      | 100 rpm                                          | Housing Material              | Stainless Steel                                             |
| Pulling Strength   | 10 N                                             | Connector Types               | FC/SC/ST/or Others                                          |
| Start Up Torque    | < 10 Ncm                                         | Dimensions                    | Ø3 mm                                                       |
| Impact             | 50 g/11 ms                                       | Weight                        | 0.055 kg                                                    |
| Life Time          | 5 Million Revolutions                            | Operation IP Protection Level | IP65                                                        |