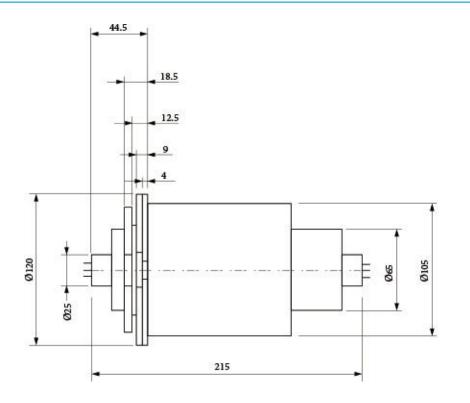

2-4 Core Series rotary connector





5-8 Core Series rotary connector







9-12 Core Series rotary connector



13-24 Core Series rotary connector



| Specifications     |                                                  |                               |                                                             |
|--------------------|--------------------------------------------------|-------------------------------|-------------------------------------------------------------|
| Wavelength Range   | 1310/1550 nm (Single)<br>850/1300 nm (Multimode) | Working Temperature           | -45 to 65 °C                                                |
| Insertion Loss     | ≤ 4 dB (Single)<br>≤ 3 dB ( Multimode )          | Storage Temperature           | -50 to 70 °C                                                |
| Insertion Loss WOW | ≤ 1.5 dB (Single)<br>≤ 1 d