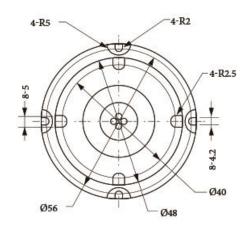

2-4 Core Series rotary connector

5-8 Core Series rotary connector

9-12 Core Series rotary connector

13-24 Core Series rotary connector

| Specifications     |                                                  |                               |                                                             |
|--------------------|--------------------------------------------------|-------------------------------|-------------------------------------------------------------|
| Wavelength Range   | 1310/1550 nm (Single)<br>850/1300 nm (Multimode) | Working Temperature           | -45 to 65 °C                                                |
| Insertion Loss     | ≤ 4 dB (Single)<br>≤ 3 dB ( Multimode )          | Storage Temperature           | -50 to 70 °C                                                |
| Insertion Loss WOW | ≤ 1.5 dB (Single)<br>≤ 1 dB ( Multimode )        | Vibration                     | 10-55 Hz, Amplitude 0.75 mm<br>55-500 Hz, Acceleration 10 g |
| Return Loss        | ≥45 dB (PC);≥55 dB (APC) (Single)                | Encapsulation                 | Ø3 Optical Output                                           |
| Maximum Speed      | 100 rpm                                          | Housing Material              | Stainless Steel                                             |
| Pulling Strength   | 10 N                                             | Connector Types               | FC/SC/ST/or Others                                          |
| Start Up Torque    | < 10 Ncm                                         | Dimensions                    | Ø3 mm                                                       |
| Impact             | 50 g/11 ms                                       | Weight                        | 0.055 kg                                                    |
| Life Time          | 5 Million Revolutions                            | Operation IP Protection Level | IP65                                                        |