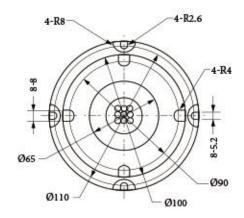

2-4 Core Series rotary connector





5-8 Core Series rotary connector







9-12 Core Series rotary connector



13-24 Core Series rotary connector



| Specifications     |                                                  |                               |                                                             |
|--------------------|--------------------------------------------------|-------------------------------|-------------------------------------------------------------|
| Wavelength Range   | 1310/1550 nm (Single)<br>850/1300 nm (Multimode) | Working Temperature           | -45 to 65 °C                                                |
| Insertion Loss     | ≤ 4 dB (Single)<br>≤ 3 dB ( Multimode )          | Storage Temperature           | -50 to 70 °C                                                |
| Insertion Loss WOW | ≤ 1.5 dB (Single)<br>≤ 1 dB