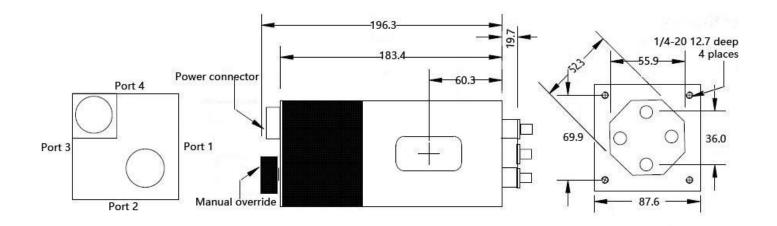

## DATASHEET, WG516019, Dual Switch

Molexy

| Electrical Specifications    |                                                             |
|------------------------------|-------------------------------------------------------------|
| Operating Frequency          | 3.5 - 4.2 GHz                                               |
| Return Loss WG               | -32 dB                                                      |
| Isolation WG                 | 70 dB                                                       |
| Insertion Loss WG max.       | 0.05 dB                                                     |
| Return Loss Coax             | -20 dB                                                      |
| Isolation Coax               | 60 dB                                                       |
| Insertion Loss Coax.         | 0.15 dB                                                     |
| Isolation WG to Coax min.    | 120 dB                                                      |
| Driving Voltage              | Optional                                                    |
| C Form Contacts              | 4 in standard unit                                          |
| Inhibit Contacts             | Optional                                                    |
| Switching Time max.          | 120 MS                                                      |
| Power Connector              | ITT KPTO2614-19P<br>Mating connector included               |
| Mechanical Specifications    |                                                             |
| Waveguide Size               | WR229                                                       |
| Flange Type                  | CPR                                                         |
| Connectors                   | SMA , N                                                     |
| Pressure Capability          | 20 PSIG including driving head                              |
| Finish                       | Iridite on WG and flanges.<br>Black anodize on driving head |
| Weight                       | 2750g                                                       |
| Environmental Specifications |                                                             |
| Operating Temperature        | -40 to 80 °C                                                |
| Storage Temperature          | -50 to + 100℃                                               |
| Humidity                     | 100%                                                        |
| Shock and Vibration          | As encountered in standard transportation                   |